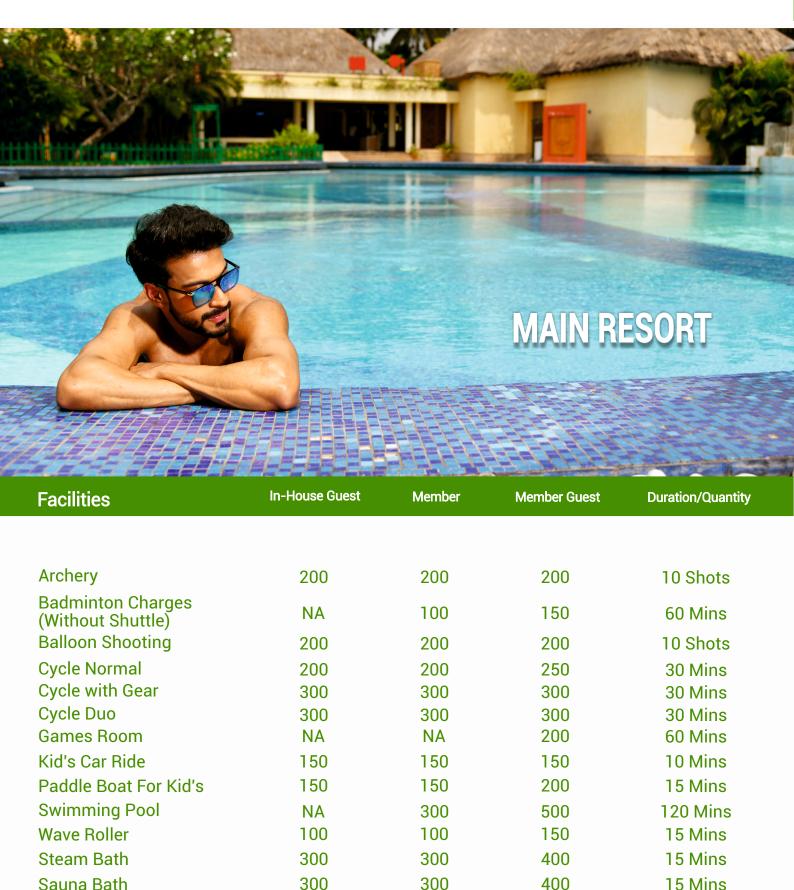

## VEDIC RESORTS & HOTELS PVT. LTD

Taxes are applicable on above rates.

Jacuzzi

Member should carry PHOTO ID & membership card to avail any of the club facilities.

Proper dress code is mandatory for using Swimming Pool & Gym. Swimming Cap is Mandatory for Long Hair

300

400

15 Mins

300

## VEDIC RESORTS & HOTELS PVT. LTD

| Facilities                                                      | In-House Guest   | Member            | Member Guest      | Duration/Quantity               |
|-----------------------------------------------------------------|------------------|-------------------|-------------------|---------------------------------|
|                                                                 |                  |                   |                   |                                 |
| Air Rocket<br>Archery<br>Badminton Charges<br>(Without Shuttle) | 200<br>200<br>NA | 200<br>200<br>100 | 250<br>200<br>150 | 2 Rounds<br>10 Shots<br>60 Mins |
| Balloon Shooting                                                | 200              | 200               | 200               | 10 Shots                        |
| Bouncy For Kid's                                                | 200              | 200               | 200               | 15 Mins                         |
| Cricket Arena                                                   | 3000             | 4000              | 5000              | 60 Mins                         |
| Cricket Arena with Light                                        | 5000             | 6000              | 7500              | 60 Mins                         |
| Cricket Bowling                                                 | 200              | 200               | 250               | 03 Overs                        |
| Cycle Normal                                                    | 200              | 200               | 250               | 30 Mins                         |
| Cycle with Gear                                                 | 300              | 300               | 300               | 30 Mins                         |
| Cycle Duo                                                       | 300              | 300               | 300               | 30 Mins                         |
| Dart Balloon                                                    | 100              | 100               | 150               | 20 Shorts                       |
| Kid's Car Ride                                                  | 150              | 150               | 150               | 10 Mins                         |
| Paint Ball                                                      | 300 / 500        | 300 / 500         | 300 / 500         | 25 / 50 Bullets                 |
| Segway                                                          | 300              | 300               | 400               | 15 Mins                         |
| Trampoline For Kid's                                            | 150              | 150               | 150               | 20 Mins                         |